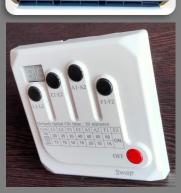

# Product & Connection details of SWAP03AC Cyclic Timer for Air Conditioner(AC)

#### **Available Time cycles**

Time Cycles
L1- L2,
E1-E2,
A1-A2,
F1-F2.
\*\* It starts with
default 30
minutes ON
across all the
time cycle for
effective room
conditioning.

After installation, switch ON the MCB/Switch, then select the required time cycle on the SWAP Cyclic Timer. To select other time option while the current cycle is running, press the red button and select the time of your choice.