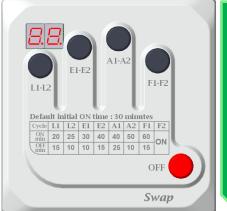

#### **Available Time cycles**

Time Cycles
L1- L2,
E1-E2,
A1-A2,
F1-F2.
\*\* It starts with
default 30
minutes ON
across all the
time cycle for
effective room
conditioning.

After installation, switch ON the MCB/Switch, then select the required time cycle on the SWAP Cyclic Timer. To select other time option while the current cycle is running, press the red button and select the time of your choice.