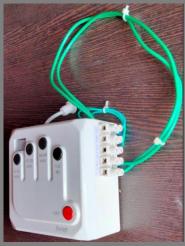

Before connecting the Swap Cyclic Timer, identify the phase and MADE IN INDIA neutral wires of the stabilizer, using IS / IEC 60669-2 a tester or lamp load. 10-415VAC 05-110VDC It is important to note that in some 16AX-2HP-3kW-250V-50Hz stabilizers, the standard color code Do not change polarity and sequence might got swapped. While making wiring L2 L1 LOAD connection first disconnect the power. Line/ Phase **SWAP Neutral Cyclic timer** Earth With pre **Programmed** iTime cycles for all weather It has feature conditions. It for Autoalso ensures execution of convenient same Cycle in sleep time and case of power reduces power interruption. consumption of AC. **AC Stabilizer** 