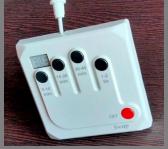

# Product & Connection details of SWAP03AC Cyclic Timer for Air Conditioner(AC)

#### **Available Time cycles**

Time Cycles
L1- L2,
E1-E2,
A1-A2,
F1-F2.
\*\* It starts with
default 30
minutes ON
across all the
time cycle for
effective room
conditioning.

After installation, switch ON the MCB/Switch, then select the required time cycle on the SWAP Cyclic Timer. To select other time option while the current cycle is running, press the red button and select the time of your choice.